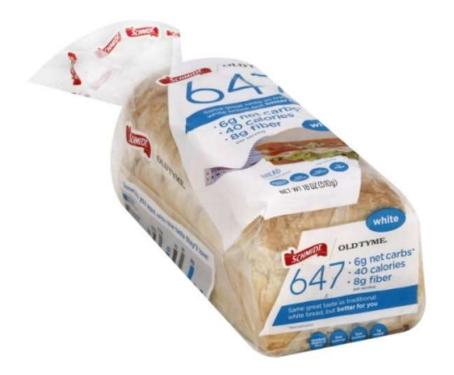

## 647 Nutrition Facts

Serving Size 1 Slice (28g) Serving Per Container 18

#### Amount Per Serving

Calories 40 Calories from Fat 10

|                         | % Daily Value |
|-------------------------|---------------|
| Total Fat 1g            | 1%            |
| Saturated Fat 0g        | 2%            |
| Polyunsaturated Fat 0g  | 0%            |
| Monounsaturated Fat 0g  | 0%            |
| Trans Fat Og            | 0%            |
| Cholesterol 0mg         | 0%            |
| Sodium 130mg            | 5%            |
| Potassium 25mg          | 1%            |
| Total Carbohydrates 13g | 4%            |
| Dietary Fiber 7g        |               |
| Sugars 1g               |               |
| Protein 2g              |               |

### This bread is a carb.