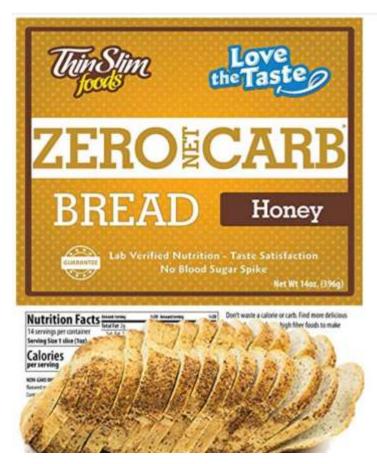

#### by ThinSlim Foods ★★★☆☆ 1,264 ratings ↓ 49 answered questions Price: \$12.99 (\$0.93 / Ounce) FREE Shipping on orders over \$25.00 shipped by Amazon or get Fast, Free Shipping with Amazon Prime

- · Low carb bread 0g net carbs per slice.
- Low calorie bread only 45 calories per slice. Most low carb breads contain huge amounts of extra fat and calories to make them taste good. Why waste calories when you don't need to? Even low carb dieters need to keep calories low
- A perfect bread for diabetics and dieters
- Incredibly low GI. No soy or soybean oil.
- Lab tested nutritional facts for accuracy.

- · Low Carb Bread. Og net carbs per slice means no blood sugar impact.
- Low Calorie Bread. Only 45 calories per slice. Most low carb breads contain huge amounts of extra fat and calories to make them taste good. Why
  waste calories when you don't need to? Even low carb dieters need to keep calories low.
- A perfect bread for diabetics, dieters, and healthy lifestyles.
- · Lab tested nutritional facts for accuracy.
- No Blood Sugar Spike Guarantee and Taste Guarantee!