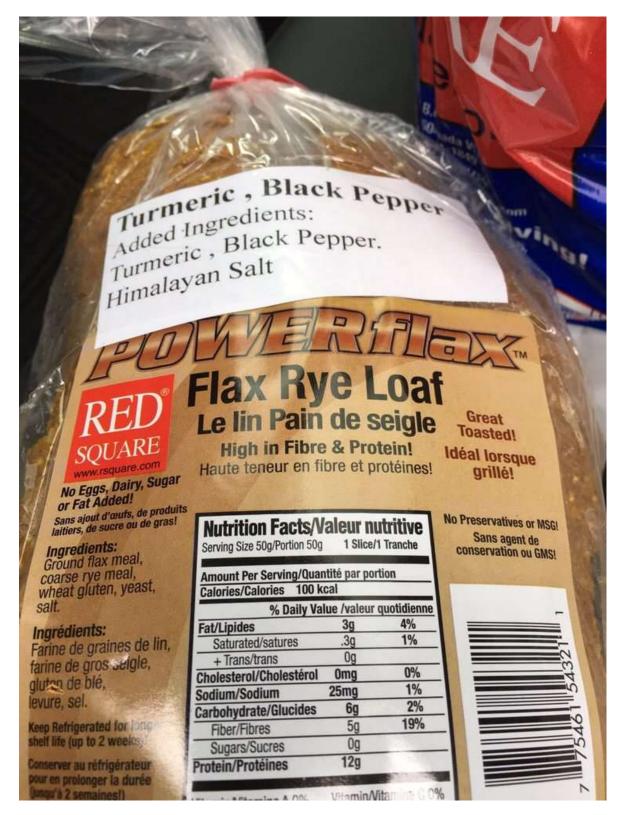

## \$7.99 per loaf

This bread is a free food. [CF] [CF] OK if you are desperate for Rye Bread.

GREAT

#### PLEASE FREEZE UPON RECEIPT

Ingredients: Water, Vital Wheat Gluten, Oat Fiber, Almond Flour, Flax Seed Meal, Wheat Fiber, Wheat Protein Isolate, Modified Wheat Starch, Virgin Olive Oil, Yeast, Calcium Propionate, Enzyme, Vinegar, Caraway Seeds, Salt, Stevia