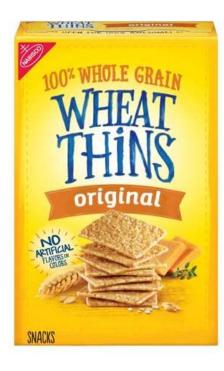

## **Nutrition Facts**

Serving Size 16 pieces (31g) Servings Per Container 8.0

### Amount Per Serving

| Calories 140.0     | Calories 140.0 Calories from Fat 45ca |         |                        |
|--------------------|---------------------------------------|---------|------------------------|
| _                  |                                       | % Dai   | ly Values <sup>*</sup> |
| Total Fat 5g       |                                       |         | 8%                     |
| Saturated Fat 0.5g |                                       |         | 3.0%                   |
| Trans Fat 0.0      | g                                     |         |                        |
| Cholesterol 0.0    | mg                                    |         | 0.0%                   |
| Sodium 200.0m      | g                                     |         | 9.0%                   |
| Total Carbohydr    | ates                                  | 22g     | 8%                     |
| Dietary Fiber 3.0g |                                       |         | 11.0%                  |
| Sugars 4.0g        |                                       |         |                        |
| Protein 2.0g       |                                       |         |                        |
| Vitamin A          | 0%                                    | Calcium | 2 <mark>.</mark> 0%    |
| Vitamin C          | 0%                                    | Iron    | 4.0%                   |

\*Percent Daily Values are based on a 2,000 calorie diet. Your daily values may be higher or lower depending on your calorie needs.

This is a snack Carb.